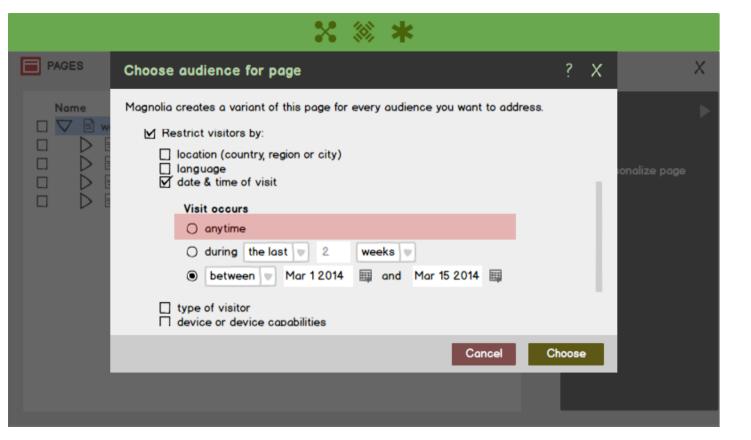

#### Choose audience for page

Magnolia creates a variant of this page for every audience you want to address.

#### Choose audience for page

PAGES

Magnolia creates a variant of this page for every audience you want to address.

Kestrict visitors by:

□ location (country, region or city)
 □ longuage
 ☑ date & time of visit

#### Visit occurs

anytime

 O during the last
 ▼
 2
 weeks
 ▼

 O between
 ▼
 Feb 1 2014
 ■ and
 Feb 7 2014
 ■

Cancel

☐ type of visitor
 ☐ device or device capabilities

? X

Choose

X

UI of a single trait (date&time of visit)

Embedded, simple form allows to specify two types of ranges.

-