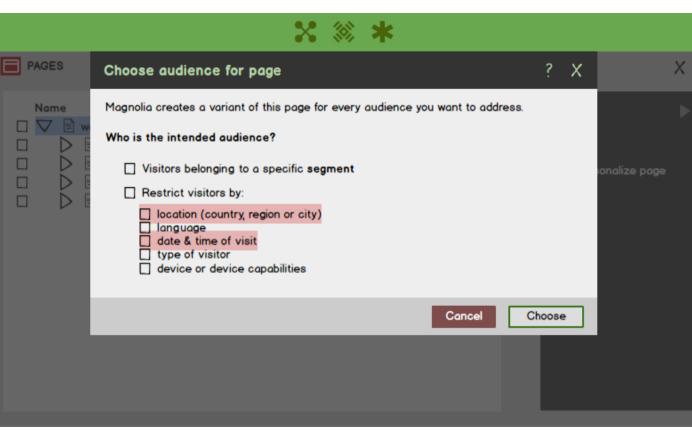

#### Choose audience for page

Magnolia creates a variant of this page for every audience you want to address.

#### Who is the intended audience?

Visitors belonging to a specific segment

Restrict visitors by:

location (country, region or city)

PICK

language
 date & time of visit
 type of visitor
 device or device capabilities

Cancel

Choose

? X