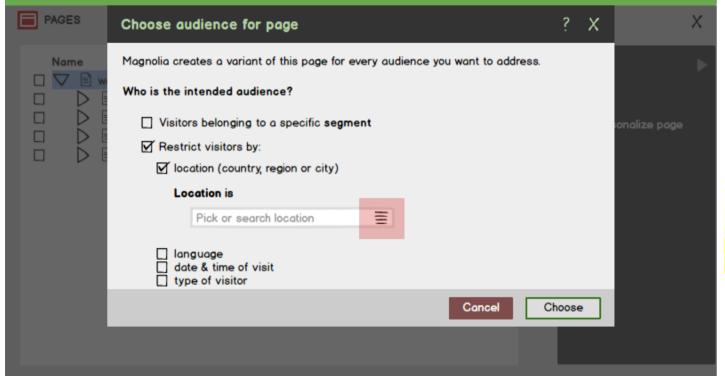

☐ Create variant

The value here is restricted to be of a short list of locations configured as categories.

You may search this list by just typing or by picking one of the available values.