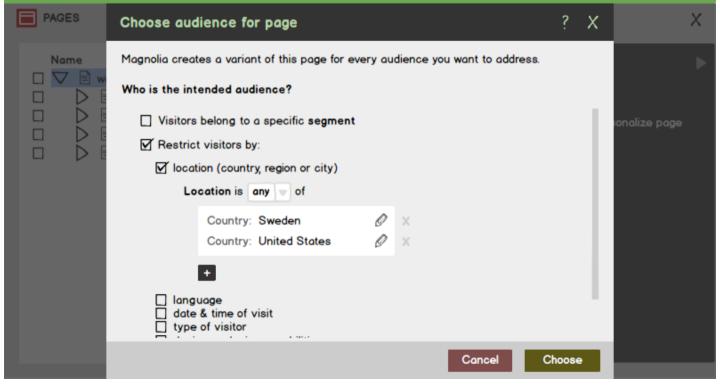

## UI of Location trait

Opens chooser to show the list of countries available for this site, as specified in a Categories app.

| Name                     | Title                 | Template |   | Modified   |
|--------------------------|-----------------------|----------|---|------------|
| home                     | Home page             | Home     | • | 2013-03-02 |
| products                 | Products              | Section  | • | 2013-03-04 |
| 🖹 services               | Services              | Section  | • | 2013-03-04 |
| about us                 | About us              | Section  | • | 2013-03-04 |
| contact us               | Contact us            | Section  | • | 2013-03-04 |
| ☐ virtual-2-0 ☐          | Launching Virtual 2.0 | Campaign | • | 2014-01-02 |
| ▼ ☐ Variants (2)         |                       | -        | • | 2014-02-12 |
| ▼ ✓ Location: Sweden     |                       | -        | - | 2014-02-12 |
| 🖹 virtual-2-0            | Launching Virtual 2.0 | Campaign | • | 2014-02-18 |
| V A Location: United Sta | ates                  | -        | - | 2014-02-12 |
|                          | Launching Virtual 2.0 | Campaign | • | 2014-02-18 |