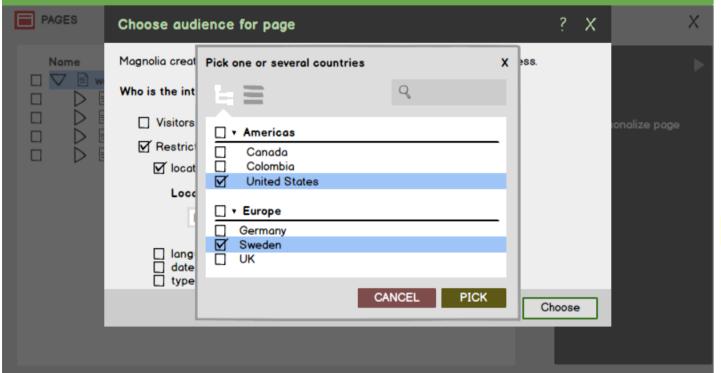

## UI of Location trait

Opens chooser to show the list of countries available for this site, as specified in a Categories app.

| Name                     | Title                 | Template |   | Modified   |
|--------------------------|-----------------------|----------|---|------------|
| home                     | Home page             | Home     | • | 2013-03-02 |
| products                 | Products              | Section  | • | 2013-03-04 |
| 🖹 services               | Services              | Section  | • | 2013-03-04 |
| about us                 | About us              | Section  | • | 2013-03-04 |
| contact us               | Contact us            | Section  | • | 2013-03-04 |
| ☐ virtual-2-0 ☐          | Launching Virtual 2.0 | Campaign | • | 2014-01-02 |
| ▼ ☐ Variants (2)         |                       | -        | • | 2014-02-12 |
| ▼ ✓ Location: Sweden     |                       | -        | - | 2014-02-12 |
| 🖹 virtual-2-0            | Launching Virtual 2.0 | Campaign | • | 2014-02-18 |
| V A Location: United Sta | ates                  | -        | - | 2014-02-12 |
|                          | Launching Virtual 2.0 | Campaign | • | 2014-02-18 |