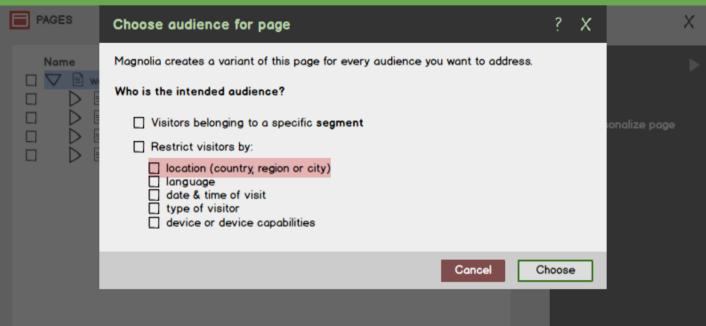

☐ Create variant

The value here is restricted to be of a short list of locations configured as categories.

You may search this list by just typing or by picking one of the available values.